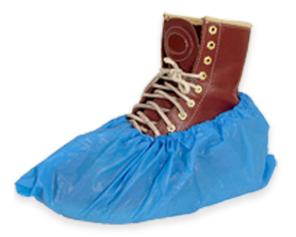

## **SHOE COVER BOOTIES**

| in the second se |                                                                                                                    |                                                                                                                    |
|--------------------------------------------------------------------------------------------------------------------------------------------------------------------------------------------------------------------------------------------------------------------------------------------------------------------------------------------------------------------------------------------------------------------------------------------------------------------------------------------------------------------------------------------------------------------------------------------------------------------------------------------------------------------------------------------------------------------------------------------------------------------------------------------------------------------------------------------------------------------------------------------------------------------------------------------------------------------------------------------------------------------------------------------------------------------------------------------------------------------------------------------------------------------------------------------------------------------------------------------------------------------------------------------------------------------------------------------------------------------------------------------------------------------------------------------------------------------------------------------------------------------------------------------------------------------------------------------------------------------------------------------------------------------------------------------------------------------------------------------------------------------------------------------------------------------------------------------------------------------------------------------------------------------------------------------------------------------------------------------------------------------------------------------------------------------------------------------------------------------------------|--------------------------------------------------------------------------------------------------------------------|--------------------------------------------------------------------------------------------------------------------|
| SPECIFICATIONS                                                                                                                                                                                                                                                                                                                                                                                                                                                                                                                                                                                                                                                                                                                                                                                                                                                                                                                                                                                                                                                                                                                                                                                                                                                                                                                                                                                                                                                                                                                                                                                                                                                                                                                                                                                                                                                                                                                                                                                                                                                                                                                 | 47095.B<br>25 PAIRS                                                                                                | 47099BB<br>6 PAIRS                                                                                                 |
| UPC:                                                                                                                                                                                                                                                                                                                                                                                                                                                                                                                                                                                                                                                                                                                                                                                                                                                                                                                                                                                                                                                                                                                                                                                                                                                                                                                                                                                                                                                                                                                                                                                                                                                                                                                                                                                                                                                                                                                                                                                                                                                                                                                           | 625912707955                                                                                                       | 625912709928                                                                                                       |
| Product weight:                                                                                                                                                                                                                                                                                                                                                                                                                                                                                                                                                                                                                                                                                                                                                                                                                                                                                                                                                                                                                                                                                                                                                                                                                                                                                                                                                                                                                                                                                                                                                                                                                                                                                                                                                                                                                                                                                                                                                                                                                                                                                                                | 0.10lb                                                                                                             | 0.3lb                                                                                                              |
| Product dimentions :                                                                                                                                                                                                                                                                                                                                                                                                                                                                                                                                                                                                                                                                                                                                                                                                                                                                                                                                                                                                                                                                                                                                                                                                                                                                                                                                                                                                                                                                                                                                                                                                                                                                                                                                                                                                                                                                                                                                                                                                                                                                                                           | 9" X 11" X 3"                                                                                                      | 8" X 10"                                                                                                           |
| Colour:                                                                                                                                                                                                                                                                                                                                                                                                                                                                                                                                                                                                                                                                                                                                                                                                                                                                                                                                                                                                                                                                                                                                                                                                                                                                                                                                                                                                                                                                                                                                                                                                                                                                                                                                                                                                                                                                                                                                                                                                                                                                                                                        | Blue                                                                                                               | Blue                                                                                                               |
| Features:                                                                                                                                                                                                                                                                                                                                                                                                                                                                                                                                                                                                                                                                                                                                                                                                                                                                                                                                                                                                                                                                                                                                                                                                                                                                                                                                                                                                                                                                                                                                                                                                                                                                                                                                                                                                                                                                                                                                                                                                                                                                                                                      | Leave a clean impression, not your<br>dirty tracks with these slip resistant<br>plastic booties, and comfy gloves. | Leave a clean impression, not your dirty tracks<br>with these slip resistant plastic booties, and<br>comfy gloves. |
|                                                                                                                                                                                                                                                                                                                                                                                                                                                                                                                                                                                                                                                                                                                                                                                                                                                                                                                                                                                                                                                                                                                                                                                                                                                                                                                                                                                                                                                                                                                                                                                                                                                                                                                                                                                                                                                                                                                                                                                                                                                                                                                                | -Prevents tracking wet mud and messes in client's homes.                                                           | -Prevents tracking wet mud and messes in client's homes.                                                           |
|                                                                                                                                                                                                                                                                                                                                                                                                                                                                                                                                                                                                                                                                                                                                                                                                                                                                                                                                                                                                                                                                                                                                                                                                                                                                                                                                                                                                                                                                                                                                                                                                                                                                                                                                                                                                                                                                                                                                                                                                                                                                                                                                | -Fits up to a size 18.                                                                                             | -Fits up to a size 18.                                                                                             |
|                                                                                                                                                                                                                                                                                                                                                                                                                                                                                                                                                                                                                                                                                                                                                                                                                                                                                                                                                                                                                                                                                                                                                                                                                                                                                                                                                                                                                                                                                                                                                                                                                                                                                                                                                                                                                                                                                                                                                                                                                                                                                                                                | -Waterproof, plastic material                                                                                      | -Waterproof, plastic material.                                                                                     |