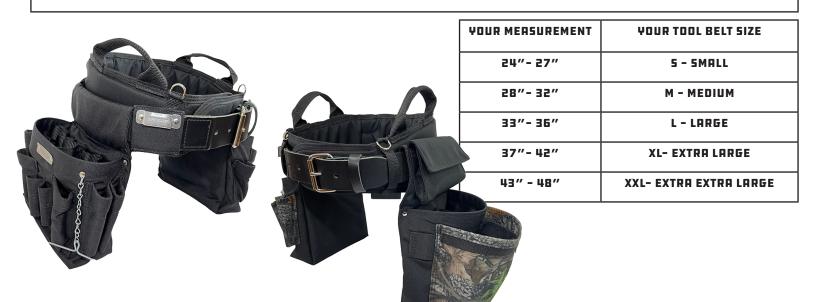

## THE ULTIMATE ELECTRICIAN'S 'MAX COMFORT TOOL BELT' BY BOULDER® BAG

| SPECIFICATIONS               | 5MALL<br>24" -27"                                       | MEDIUM<br>28"-32"                                       | LARGE<br>33"-36"                                        | EXTRA LARGE<br>37"-42"                                  | XXL<br>43"-48"                                          |
|------------------------------|---------------------------------------------------------|---------------------------------------------------------|---------------------------------------------------------|---------------------------------------------------------|---------------------------------------------------------|
| Product Material:            | Double layered 1000<br>denier Cordura®<br>Classic Nylon |
| Colours Available:           | Black and Camo                                          | Black and Camo                                          | Black and Camo                                          | Black and Camo                                          | Black                                                   |
| Part Number:                 | Black: 46241<br>Camo: 46251                             | Black: 46242<br>Camo: 46252                             | Black: 46243<br>Camo: 46253                             | Black: 46244<br>Camo: 46254                             | Black Only: 46245                                       |
| Product UPC<br>BLACK<br>CAMO | 625912462410<br>625912462519                            | 625912462427<br>625912462526                            | 625912462434<br>625912462533                            | 625912462441<br>625912462540                            | 625912462458                                            |
| Product Weight:              |                                                         |                                                         |                                                         |                                                         |                                                         |
| Shipping dimensions:         |                                                         |                                                         |                                                         |                                                         |                                                         |

Made with high quality foam, and a fitted belt allows you to work all day, and tell the team this has to be the most comfortable toolbelt you have ever owned. The 'Electrician' line of belts have been specifically designed for the professional Electrician. The belt has 19 pockets and 13 slots to hold tools upright and accessible.