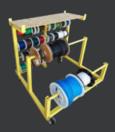

## LARGE WIRE STORAGE AND DISPENSING CART

**PART #25900** 

Allows you to store and dispense wire as you need it!

**UPPER FRAME CAN CARRY A LADDER & HOLD A SHEET OF PLYWOOD FOR A WORK TABLE** 

> Built-in metal frame tabs for hanging and transporting equipment.

Small spindles are supported with a socket and hook mechanism for easy loading.

> Large spindle supports can be fitted with optional safety pins to keep the spools from jumping in case of a kink in the wire.

Clyde's Cart allows you to **store** and dispense small and large wire. Quick setup and is ready for your next job in seconds.

- 8 SMALL SPINDLES (5/8" OD) Hold 32 Rolls of 14/12 AWG Wire
- 2 LARGE SPINDLES (OD=1.25") For Large Spools of Wire

MADE FROM HEAVY DUTY MATERIAL & EQUIPPED WITH CASTERS FOR **EASY TRANSPORATION** 

3600 LBS. Maximum Load Capacity

160 LBS. Product Weight

4 x CASTERS 2 Equipped w/ Brakes • Reel End (Part# 17455) fits on the small spindles so you can unspool wire on broken reels.