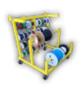

## **CLYDE'S CART**

MADE FROM HEAVY DUTY MATERIAL & EQUIPPED WITH CASTERS FOR **EASY TRANSPORATION** 

3600 LBS. Maximum Load Capacity

160 LBS. Product Weight

4 x CASTERS 2 Equipped w/ Brakes • Reel End (Part# 17455) fits on the small spindles so you can unspool wire on broken reels.