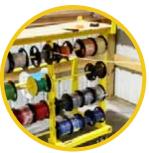

Small spindles are supported with a socket and hook mechanism for easy loading.

> Large spindle supports can be fitted with optional safety pins to keep the spools from jumping in case of a kink in the wire.

Clyde's Cart allows you to **store** and dispense small and large wire. Quick setup and is ready for your next job in seconds.

- 8 SMALL SPINDLES (5/8" OD) Hold 32 Rolls of 14/12 AWG Wire
- 2 LARGE SPINDLES (OD=1.25") For Large Spools of Wire