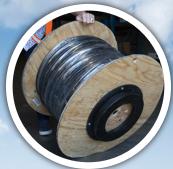

## **Tug Wise** NEW

The Tug Wise Superior is specifically designed to handle the weight and load of large wire reels up to 4,000 llbs.

#### TUG WISE QUICKLY INSTALLS AND IS READY TO USE IN SECONDS

EASY TO ATTACH AND REMOVE WITH SCREW HOLES

WORKS WITH WOODEN OR PLASTIC REELS

MADE OF HEAVY DUTY STEEL AND BUILT TO LAST

The "Lazy Susan" style wire dispenser can be screwed to the bottom of your wood or plastic reel, flipped over and you're ready to pull. It also works great in the back of a truck!