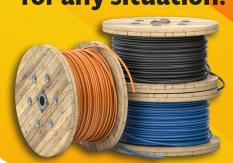

#### **There's a Tug Wise** for any situation!

**Standard** Holds up to 1,000 lbs.

**Superior** Holds up to 4,000 lbs.

**Extreme** 

Holds up to 6,000 lbs.