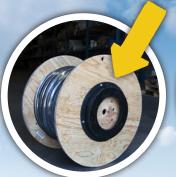

## **Tug Wise** NEW

The Tug Wise Superior is specifically designed to handle the weight and load of large wire reels up to 4,000 llbs.

#### TUG WISE QUICKLY INSTALLS AND IS READY TO USE IN SECONDS

EASY TO ATTACH AND REMOVE WITH SCREW HOLES

WORKS WITH WOODEN OR PLASTIC REELS

MADE OF HEAVY DUTY STEEL AND BUILT TO LAST

The "Lazy Susan" style wire dispenser can be screwed to the bottom of your wood or plastic reel, flipped over and you're ready to pull. It also works great in the back of a truck!