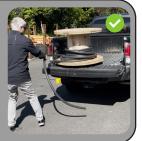

#### TUG WISE QUICKLY INSTALLS AND IS READY TO USE IN SECONDS

EASY TO ATTACH AND REMOVE WITH SCREW HOLES

WORKS WITH WOODEN OR PLASTIC REELS

MADE OF HEAVY DUTY STEEL AND BUILT TO LAST

The "Lazy Susan" style wire dispenser can be screwed to the bottom of your wood or plastic reel, flipped over and you're ready to pull. It also works great in the back of a truck!

**PULL WIRE FROM YOUR TRUCK!** 