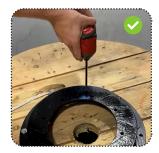

#### TUG WISE QUICKLY INSTALLS AND IS READY TO USE IN SECONDS

EASY TO ATTACH AND REMOVE WITH SCREW HOLES

WORKS WITH WOODEN OR PLASTIC REELS

MADE OF HEAVY DUTY STEEL AND BUILT TO LAST

The "Lazy Susan" style wire dispenser can be screwed to the bottom of your wood or plastic reel, flipped over and you're ready to pull. It also works great in the back of a truck!