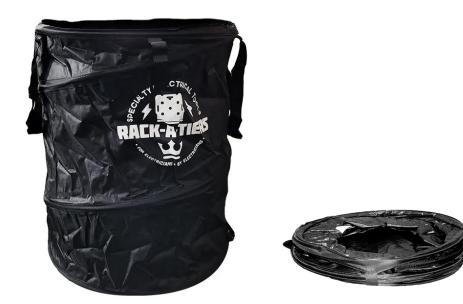

This collapsible trash container, featuring an internal support spring that "springs into action", is made of heavy duty, tear resistant polytuf fabric. The Exploding Garbage Can Ultra utilizes the same concept as our Classic Exploding Garbage Can but featuring a reinforced hard bottom for increased durability.