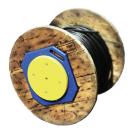

## TUGWISE

| SPECIFICATIONS               | 11931<br>Tugwise Standard | 11940<br>Tugwise Superior | 11942<br>Tugwise Extreme |
|------------------------------|---------------------------|---------------------------|--------------------------|
| UPC:                         | 625912119314              | 625912119406              | 625912119420             |
| Product Weight:              | 3.97lbs                   | 29lbs                     | 36lbs                    |
| Product Dimensions:          | 15" x 1.82"               | 15" x 2.25"               | 20" x 2.25"              |
| Material:                    | No-break Polypropylene    | Steel                     | Steel                    |
| Maximum Weight Rating:       | 1000lbs                   | 4000lbs                   | 6000lbs                  |
| Colour:                      | Blue & Yellow             | Black                     | Black                    |
| Center Thread Size for Stem: | 1/2" Rigid Thread         | N/A                       | N/A                      |

## **Product Features**

- Attach the Tug Wise to the base of your reel and you're ready to pull cable in minutes
- Works with wooden or plastic reels
- Three easy steps:
  - 1. Screw to base of reel
  - 2. Flip over reel
  - 3. Pull Wire