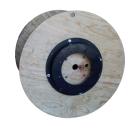

## TUGWISE

| SPECIFICATIONS               | 11931<br>Tugwise Standard | 11940<br>Tugwise Superior | 11942<br>Tugwise Extreme |
|------------------------------|---------------------------|---------------------------|--------------------------|
| UPC:                         | 625912119314              | 625912119406              | 625912119420             |
| Product Weight:              | 3.97lbs                   | 29lbs                     | 36lbs                    |
| Product Dimensions:          | 15" x 1.82"               | 15" x 2.25"               | 20" x 2.25"              |
| Material:                    | No-break Polypropylene    | Steel                     | Steel                    |
| Maximum Weight Rating:       | 1000lbs                   | 4000lbs                   | 6000lbs                  |
| Colour:                      | Blue & Yellow             | Black                     | Black                    |
| Center Thread Size for Stem: | 1/2" Rigid Thread         | N/A                       | N/A                      |

## **Product Features**

- Attach the Tug Wise to the base of your reel and you're ready to pull cable in minutes
- Works with wooden or plastic reels
- Three easy steps:
  - 1. Screw to base of reel
  - 2. Flip over reel
  - 3. Pull Wire