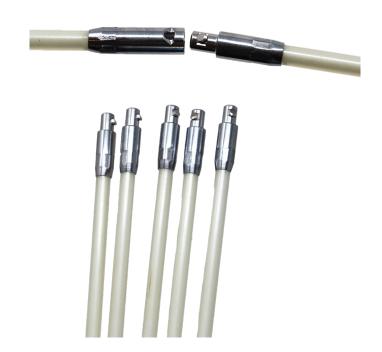

## PUSH CONNECT FISH STICKS

| SPECIFICATIONS               | Click 'N' Fish - Glow Push Connect Fish Sticks<br>Kit - 5 pcs | Click 'N' Fish - Glow Push Connect Fish Sticks<br>Kit - 8 pcs |
|------------------------------|---------------------------------------------------------------|---------------------------------------------------------------|
| Part#:                       | GCF530                                                        | GCF824                                                        |
| Product UPC:                 | 625912153004                                                  | 625912158245                                                  |
| Product Dimensions:          | 70.87" L x 0.15" W (30' total in package)                     | 35.43" L x 0.15" W (24' total in package)                     |
| Packaged Dimensions (W x H): | 0.15" W x 70.87" H                                            | 0.15" W x 35.43" H                                            |
| Product Packaged Weight:     | 1.6 OZ                                                        | 1.12 OZ                                                       |
| Product Material:            | Fiberglass                                                    | Fibergalss                                                    |
| Product Type:                | Push connect fish sticks.                                     | Push connect fish sticks.                                     |
| Country of Origin:           | Taiwan                                                        | Taiwan                                                        |
| Package Quantity:            | 5 pieces of 6'                                                | 8 pieces of 3'                                                |

## **Product Features**

- Push connect feature for quick set up and storage.
- Included accessories to aid with various fishing jobs.
- Glow material for better visibility in low lighting.
- Included accessories: 8-32 male and female adaptors, bullet head, flex cable wire head, cable wire loop head, big hook, and small hook.