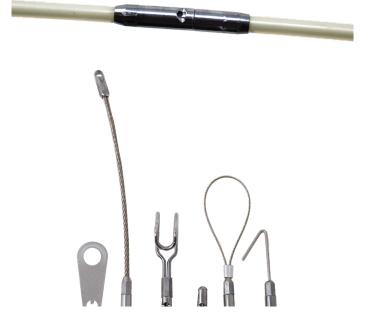

## **Product Features**

- Push connect feature for quick set up and storage.
- Included accessories to aid with various fishing jobs.
- Glow material for better visibility in low lighting.
- Included accessories: 8-32 male and female adaptors, bullet head, flex cable wire head, cable wire loop head, big hook, and small hook.