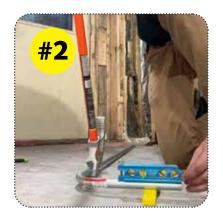

#### STEP 2

Determine which tier on the Kick Wedge will allow you to perform a leveled kick when working on an uneven surface.