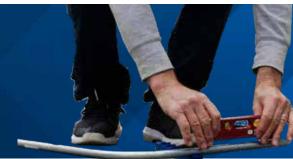

## PERFECT KICKS FOR 90 DEGREE BENDS IN 3 EASY STEPS

#### STEP 1

Bend your first 90 on the conduit you're working with and then mark out where you want your kick.

#### STEP 2

Determine which tier on the Kick Wedge will allow you to perform a leveled kick when working on an uneven surface.

#### STEP 3

With your conduit now leveled, perform your kick using your bender and you're done!