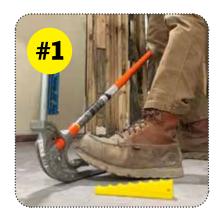

#### STEP 1

Bend your first 90 on the conduit you're working with and then mark out where you want your kick.