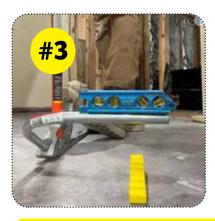

# KICK WEDGE

Level out your 90 degree kicks and get **PRO results when bending conduit** 

Designed to assist you in performing 'leveled kicks' when making 90 degree conduit on uneven or variable surfaces

Make accurate 90 degree bends on variable and uneven surfaces giving you top-notch and professional looking reuslts

Affordable and lightweight, a convenient tool to bring with you to any job site

Made of durable material that will last you a life time of use

Compatible with: 1/2", 3/4", 1" and 1-1/4" conduit sizes

PART #57090