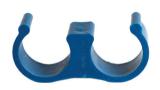

## These conduit spacers caps will produce the cleanest installs you've ever seen.

- > Made from durable ABS plastic to withstand elements
- Made in USA
- Available in 3/4" and 1" sizes

**Slammers Spacer** 1" Part #35100.RCS 3/4" Part # 35075.RCS

Once conduit has been stubbed apply the spacer to the stubbed pieces of conduit.

**Slammers Cap** 

Follow-up with a cap on top to keep debris out of conduit

Slammers Spacer with support

1" Part #35100.RSWS 3/4" Part # 35075.RSWS