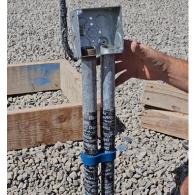

Once conduit has been stubbed apply the spacer to the stubbed pieces of conduit.

**Slammers Cap** 

Follow-up with a cap on top to keep debris out of conduit

Slammers Spacer with support

1" Part #35100.RSWS 3/4" Part # 35075.RSWS