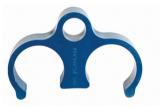

Once conduit has been stubbed apply the spacer to the stubbed pieces of conduit.

**Slammers Cap** 

Follow-up with a cap on top to keep debris out of conduit

Slammers Spacer with support

1" Part #35100.RSWS 3/4" Part # 35075.RSWS

These have a 3/8" rebar stake hole for extra support.

FOLLOW US ON 🌍