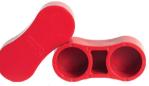

## These conduit spacers caps will produce the cleanest installs you've ever seen.

- > Made from durable ABS plastic to withstand elements
- Made in USA
- Available in 3/4" and 1" sizes

**Slammers Spacer** 1" Part #35100.RCS 3/4" Part # 35075.RCS

Once conduit has been stubbed apply the spacer to the stubbed pieces of conduit.

**Slammers Cap** 

Follow-up with a cap on top to keep debris out of conduit

Slammers Spacer with support

1" Part #35100.RSWS 3/4" Part # 35075.RSWS