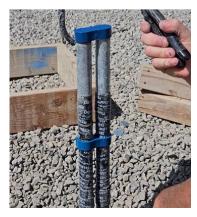

Once conduit has been stubbed apply the spacer to the stubbed pieces of conduit.

**Slammers Cap** 

Follow-up with a cap on top to keep debris out of conduit

Slammers Spacer with support

1" Part #35100.RSWS 3/4" Part # 35075.RSWS

These have a 3/8" rebar stake hole for extra support.

FOLLOW US ON 🌍