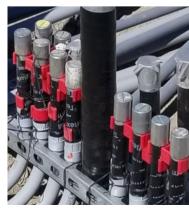

## These conduit spacers caps will produce the cleanest installs you've ever seen.

- > Made from durable ABS plastic to withstand elements
- Made in USA
- Available in 3/4" and 1" sizes

**Slammers Spacer** 1" Part #35100.RCS 3/4" Part # 35075.RCS