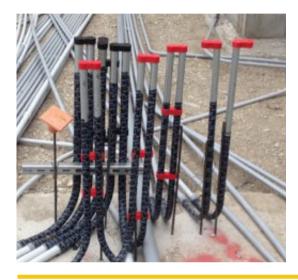

## Slammers Rigid/PVC Conduit Spacer & Cap

Conduit Spacers and Caps for Concrete Pours

Forget duct tape, tie wires, and wood wedges for 4-square box knockout spacing. Slammers Spacers and caps are the best way to set up and protect your conduit systems to later accept 4-square box knock out.

Once conduit has been stubbed apply the spacer to the stubbed pieces of conduit.

**Slammers Cap** 

Follow-up with a cap on top to keep debris out of conduit

Slammers Spacer with support

1" Part #35100.RSWS 3/4" Part # 35075.RSWS